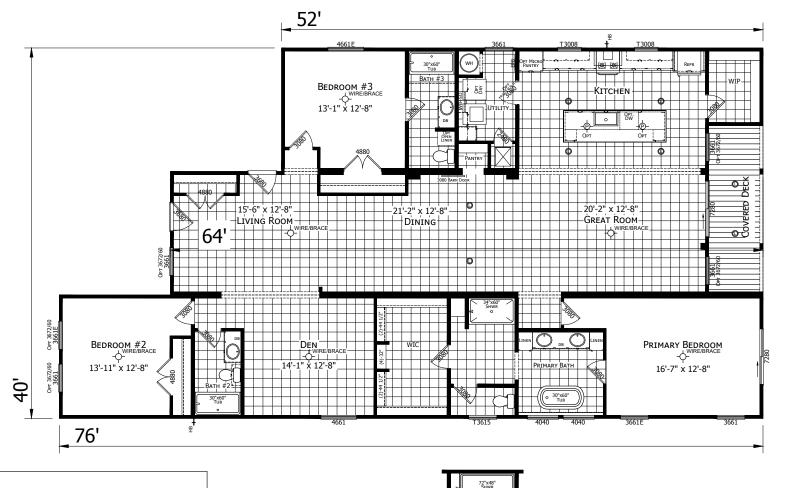

## **Genesis Series**

2,454 SQ. FT. (Approximate) 3 Bedroom, 3 Bath

Last Updated: 9-11-24

MANUFACTURED BY:

CHAN

HOMES