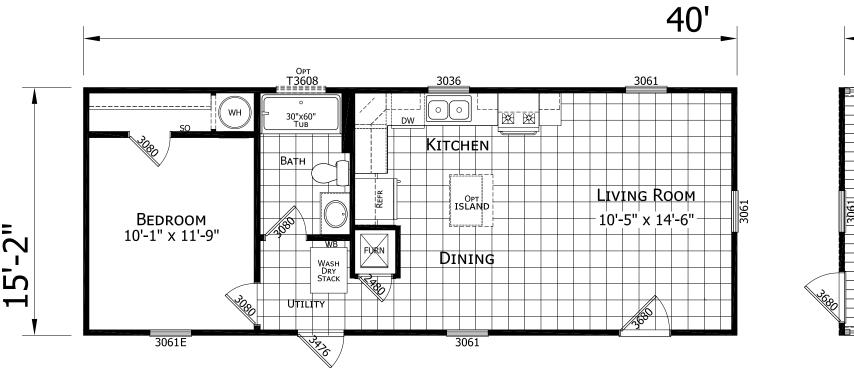

## **Barnett**

**Factory Select Series** 

607 SQ. FT. (Approximate) 1 Bedroom, 1 Bath

Last Updated: 1-25-23