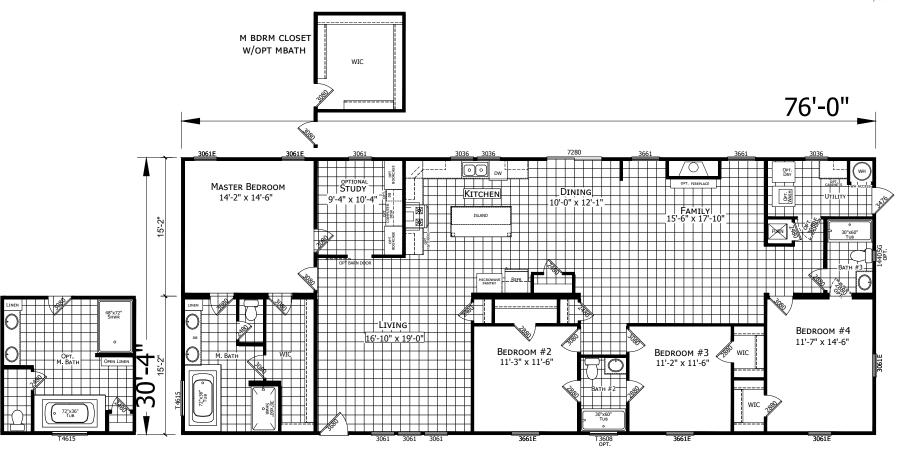

## **Bivins**

Innovation Series - Multi Section

2,305 SQ. FT. (Approximate) 4 Bedrooms, 2 Baths

Last Updated: 10-12-23