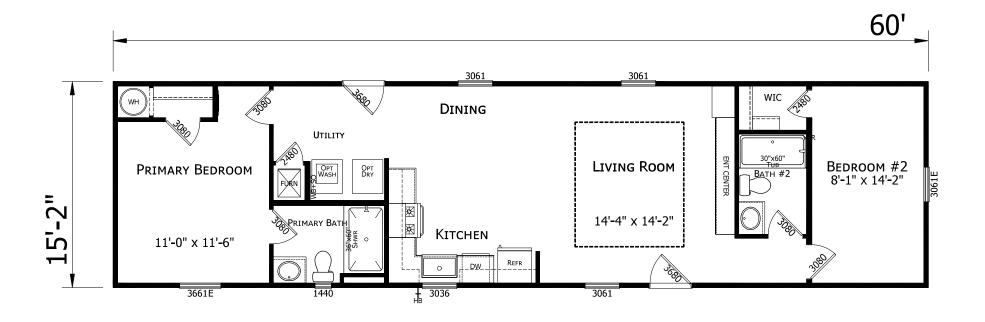

## **Brookeland**

**Ascend Series** 

910 SQ. FT. (Approximate) 2 Bedroom, 2 Bath

Last Updated: 2-14-24