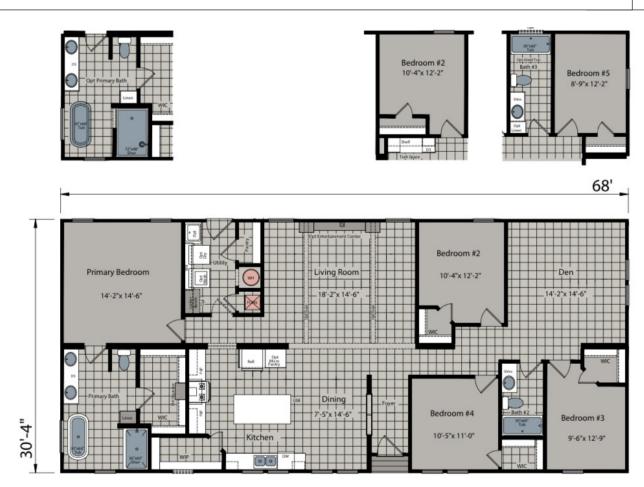

## **Dawson**

Innovation Series - Multi Section

2054 SQ. FT. (Approximate) 4 Bedroom, 2 Bath

Last Updated: 9-30-24