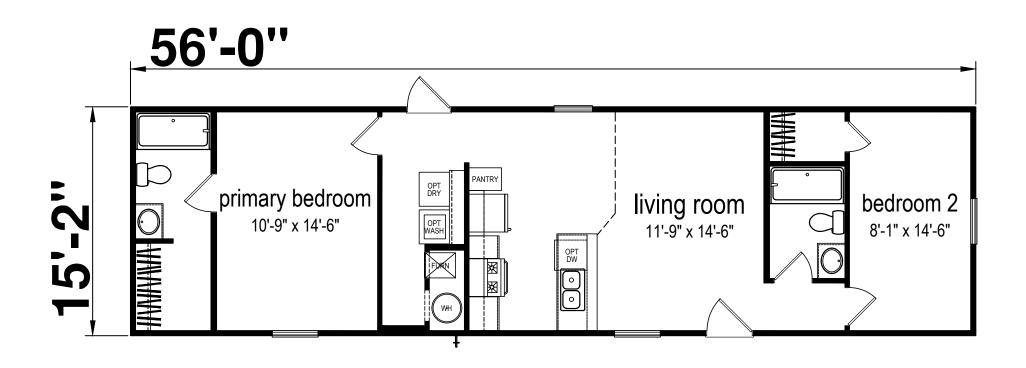

## **Denson**

**Prime Series** 

850 SQ. FT. (Approximate) 2 Bedroom, 2 Bath

Last Updated: 5-2-23