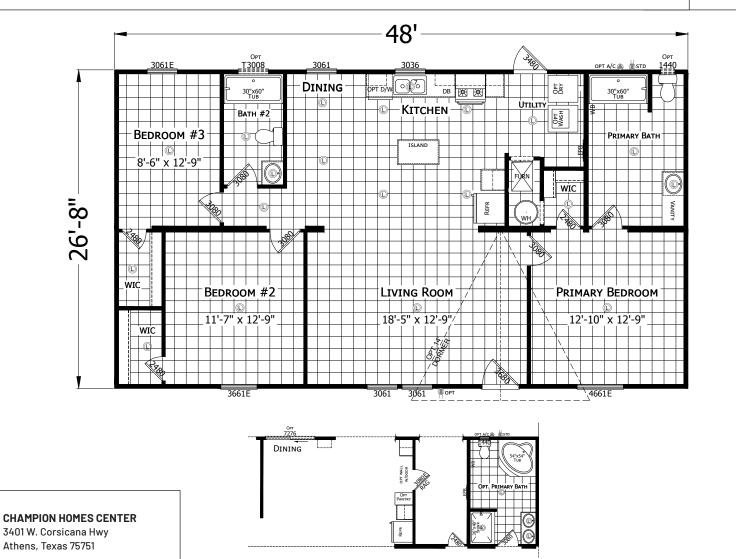

## Denville

Redman Classic Series - Multi Section

1,280 SQ. FT. (Approximate) 3 Bedroom, 2 Bath

Last Updated: 10-30-24

MANUFACTURED BY: