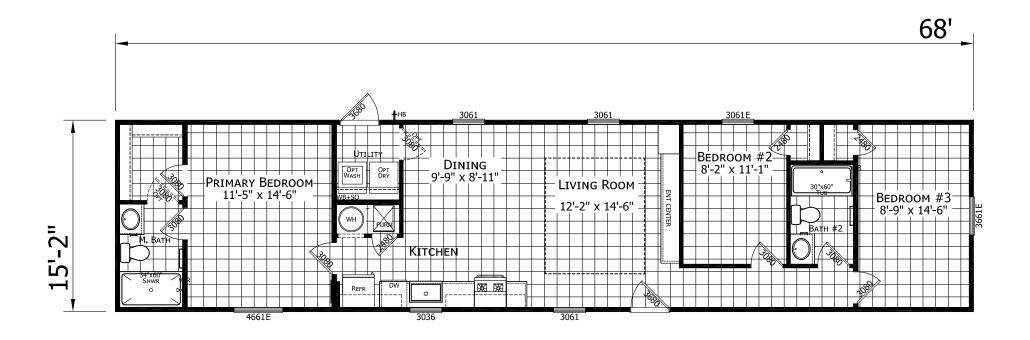

## **Griflet**

**Ascend Series** 

1,031 SQ. FT. (Approximate) 3 Bedroom, 2 Bath

Last Updated: 8-2-24