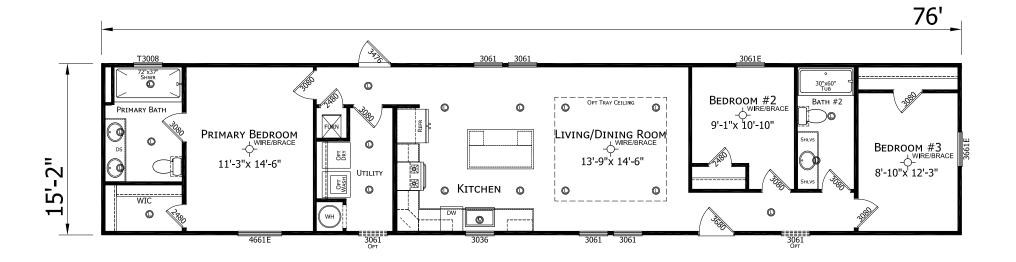

## Grinelle

Winter Special Series

1,153 SQ. FT. (Approximate) 3 Bedroom, 2 Bath

Last Updated: 12-18-23

\* LINO T/O \*