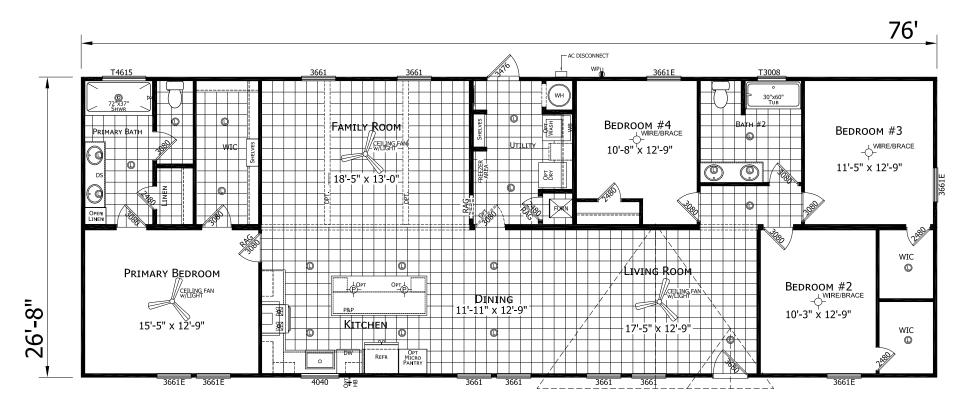

## **Harding**

Winter Special Series

2,027 SQ. FT. (Approximate) 4 Bedroom, 2 Bath

Last Updated: 12-18-23