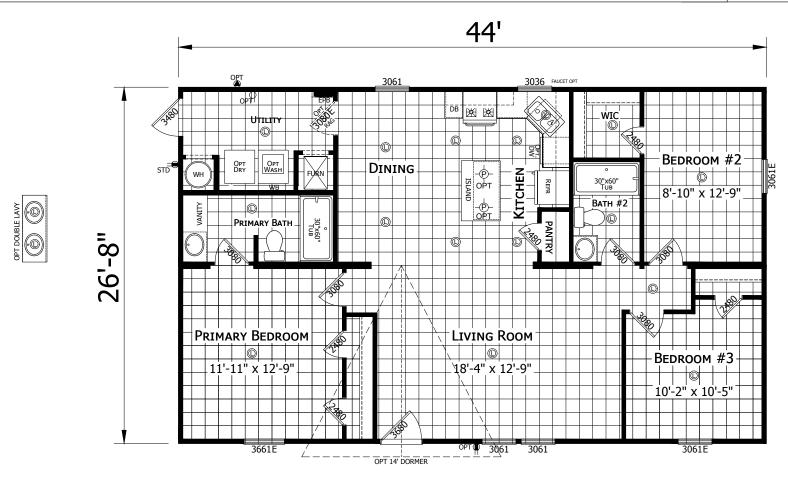

## Harrah

Redman Classic Series - Multi Section

1,173 SQ. FT. (Approximate) 3 Bedroom, 2 Bath

Last Updated: 10-30-24