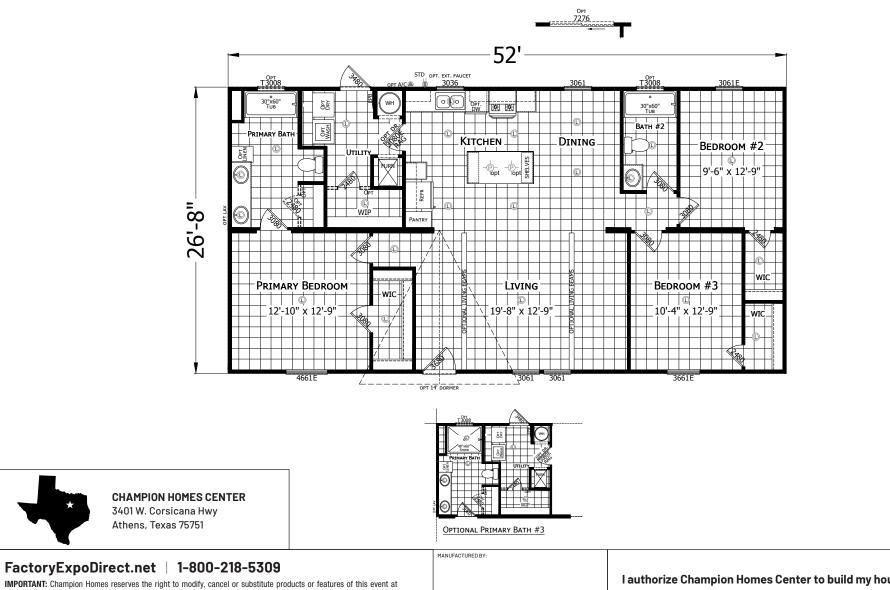

## Redman Classic Series - Multi Section

1,387 SQ. FT. (Approximate) 3 Bedroom, 2 Bath

Last Updated: 10-30-24

IMPORTANT: Champion Homes reserves the right to modify, cancel or substitute products or features of this event at any time without prior notice or obligation. Pictures and other promotional materials are representative and may depict or contain floor plans, square footages, elevations, options, upgrades, extra design features, decorations, floor coverings, specialty light fixtures, custom paint and wall coverings, window treatments, landscaping, sound and alarm systems, furnishings, appliances, and other designer/decorator features and amenities that are not included as part of the home and/or may not be available at all locations. Home, pricing and community information is subject to change, and homes to prior sale, at any time without notice or obligation. ©2020 Champion Homes. All rights reserved.