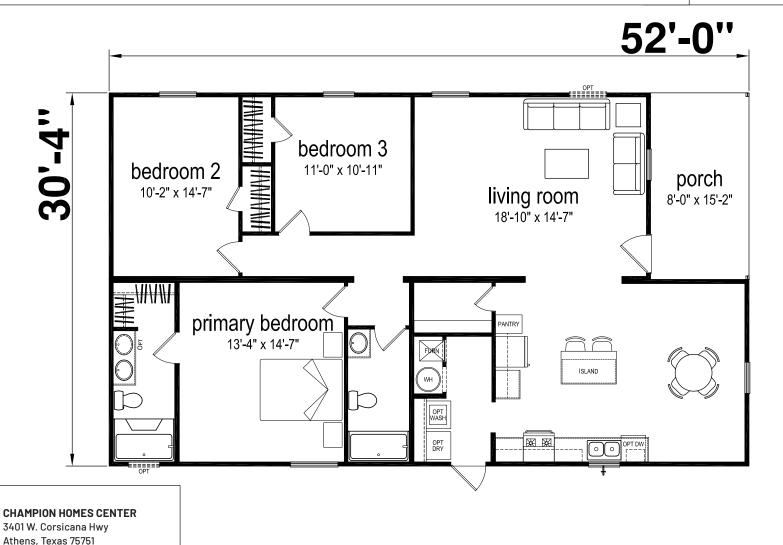

## Hollis

**Prime Series** 

1456 SQ. FT. (Approximate) 3 Bedroom, 2 Bath

Last Updated: 10-3-24