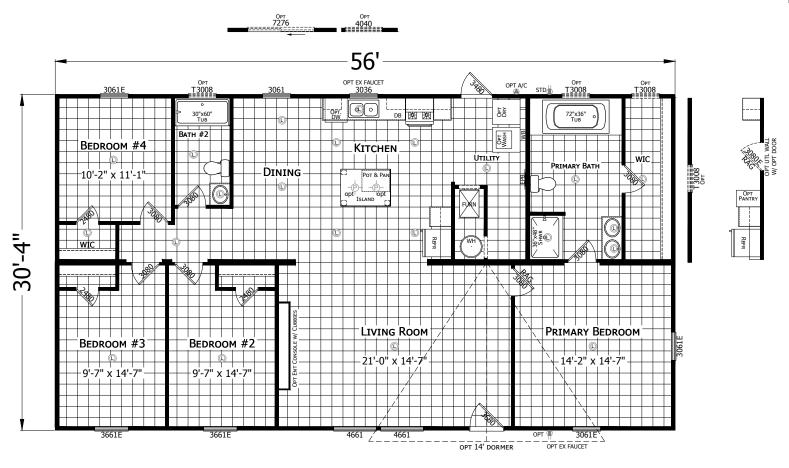

## **Kingstown**

Redman Classic Series - Multi Section

1,699 SQ. FT. (Approximate) 4 Bedroom, 2 Bath

Last Updated: 10-30-24