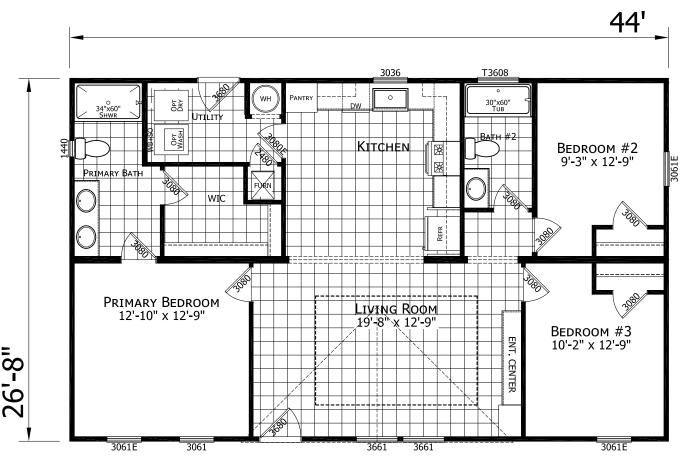

## **Kirtland**

**Ascend Series** 

1,173 SQ. FT. (Approximate) 3 Bedroom, 2 Bath

Last Updated: 9-20-24