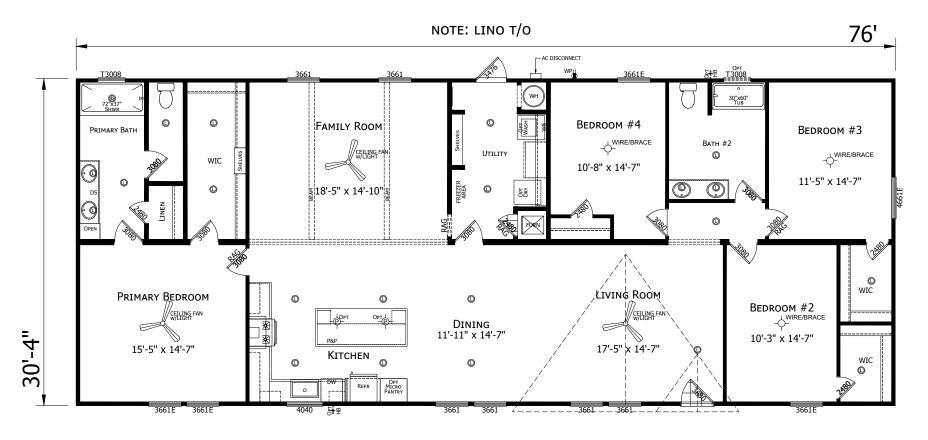

## Lanson

Winter Special Series

2,305 SQ. FT. (Approximate) 4 Bedroom, 2 Bath

Last Updated: 1-8-24