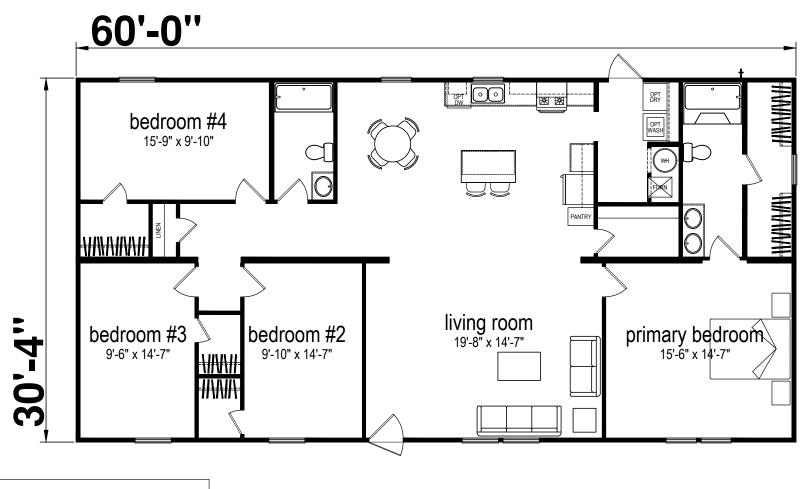

## **Prime Series**

1,820 SQ. FT. (Approximate) 4 Bedroom, 2 Bath

**CHAMPION HOMES CENTER** 3401 W. Corsicana Hwy Athens, Texas 75751