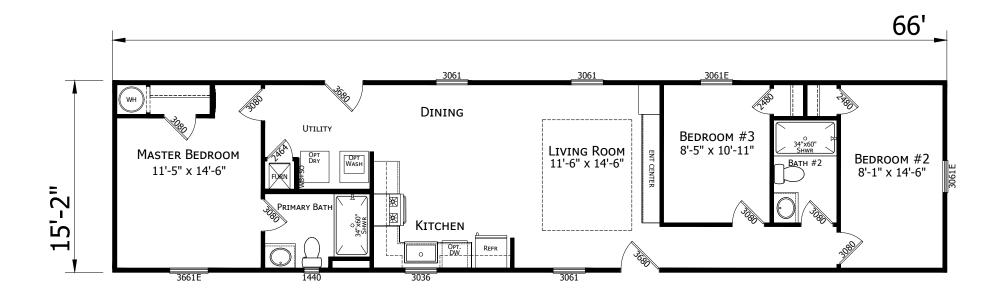

## **Mattox**

**Ascend Series** 

1,001 SQ. FT. (Approximate) 3 Bedroom, 2 Bath

Last Updated: 2-14-24