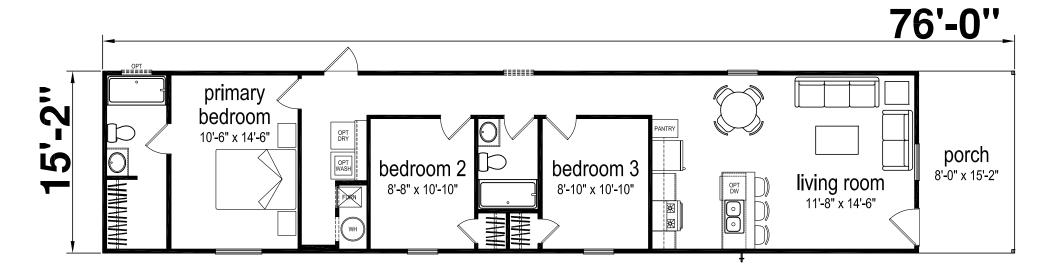

## **Naples**

**Prime Series** 

1031 SQ. FT. (Approximate) 3 Bedroom, 2 Bath

Last Updated: 10-3-24