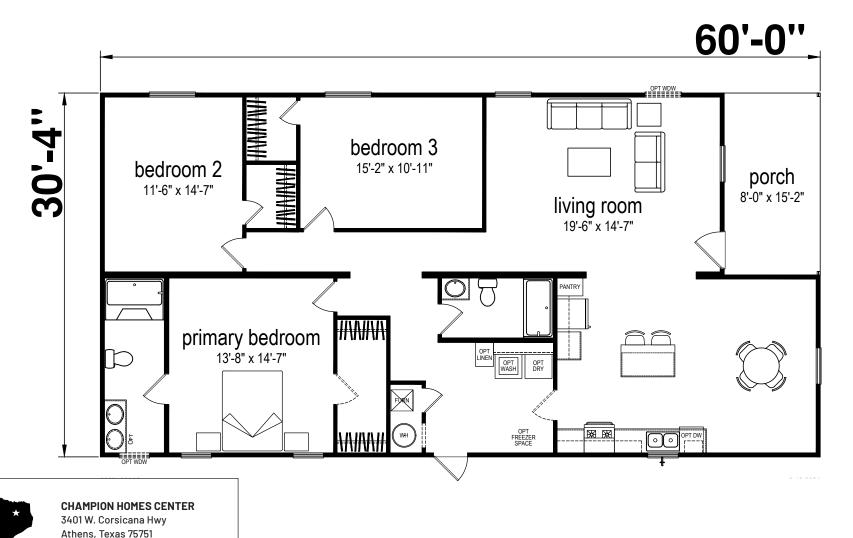

## Nolan

**Prime Series** 

1820 SQ. FT. (Approximate) 3 Bedroom, 2 Bath

Last Updated: 10-3-24