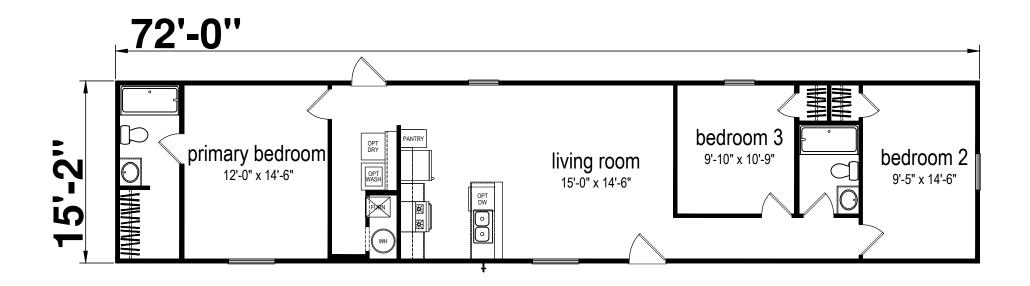

## Penny

**Prime Series** 

1,092 SQ. FT. (Approximate) 3 Bedroom, 2 Bath

Last Updated: 5-2-23