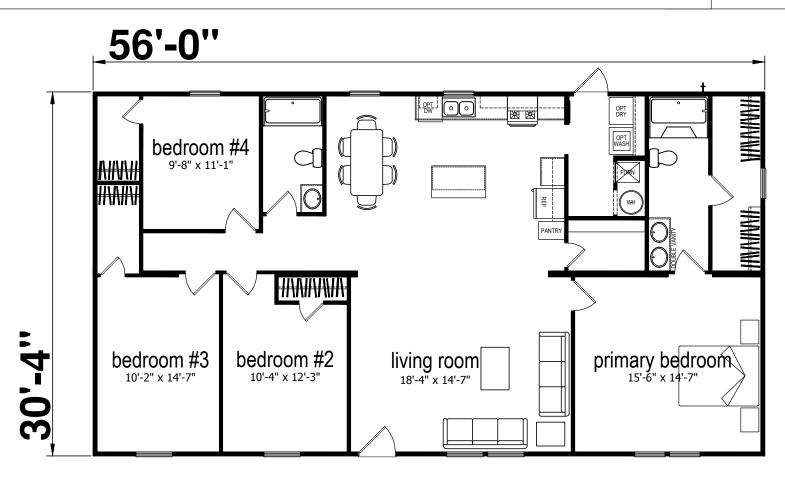

## **Permian**

**Prime Series** 

1,700 SQ. FT. (Approximate) 4 Bedroom, 2 Bath

Last Updated: 5-2-23