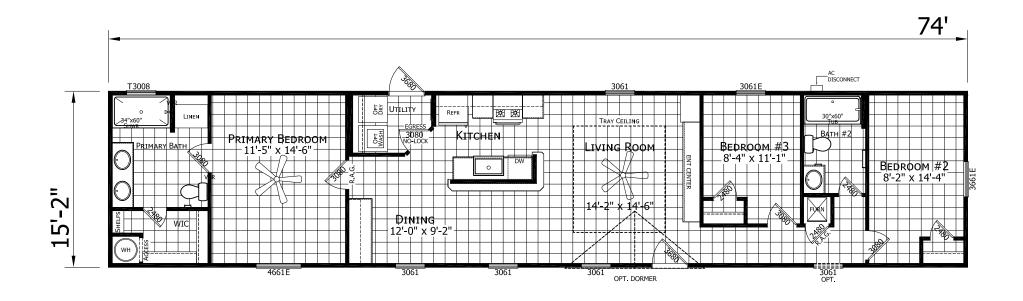

## **Ascend Series** 1,122 SQ. FT. (Approximate) 3 Bedroom, 2 Bath

Last Updated: 8-2-24

MANUFACTURED BY:

HOMES

CHAMPION HOMES CENTER 3401 W. Corsicana Hwy Athens, Texas 75751