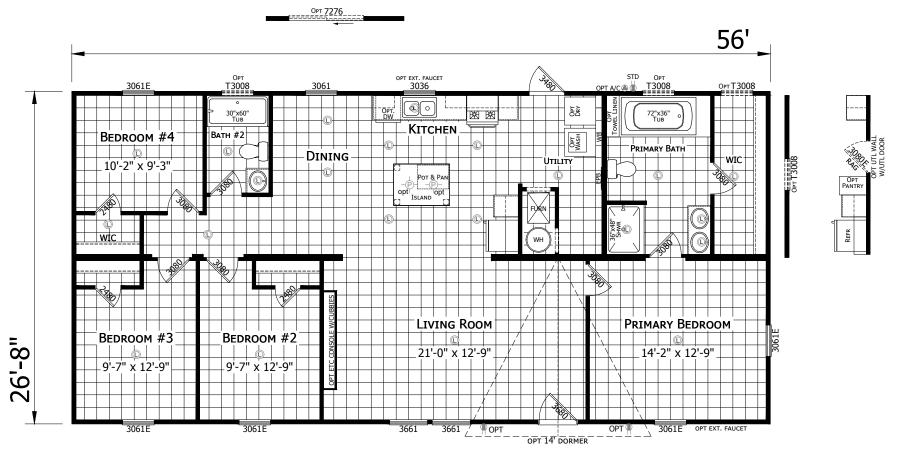

## **Seaford**

Redman Classic Series - Multi Section

1,493 SQ. FT. (Approximate) 4 Bedroom, 2 Bath

Last Updated: 10-30-24