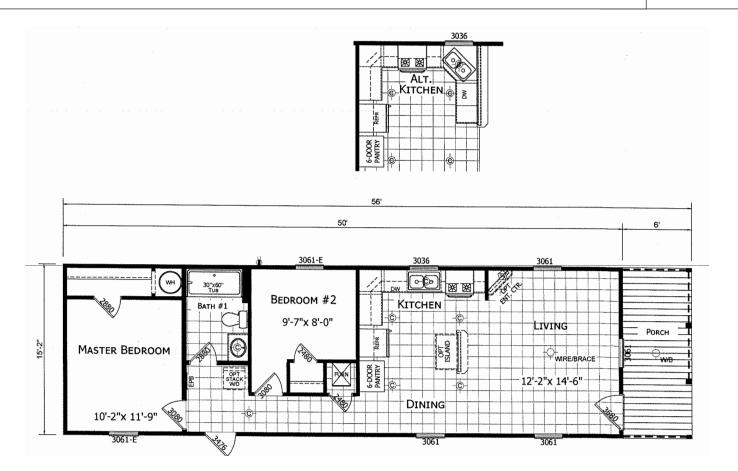

## Shorewood

**Innovation Series** 

758 SQ. FT. (Approximate) 2 Bedrooms, 1 Bath

Last Updated: 7-16-21

**CHAMPION HOMES CENTER** 3401 W. Corsicana Hwy Athens, Texas 75751