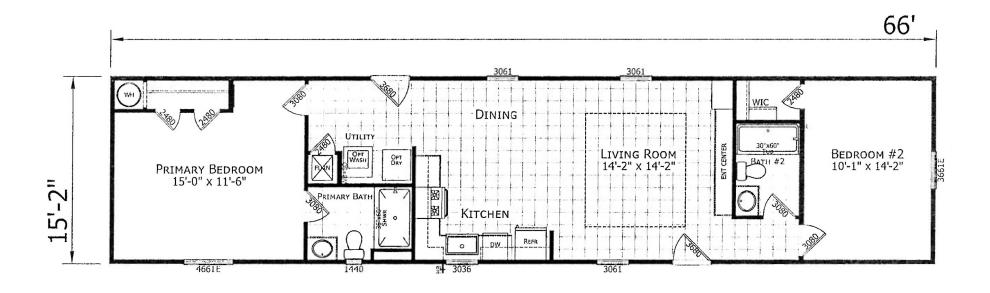

## **Silsbee**

**Ascend Series** 

1,001 SQ. FT. (Approximate) 2 Bedroom, 2 Bath

Last Updated: 2-14-24