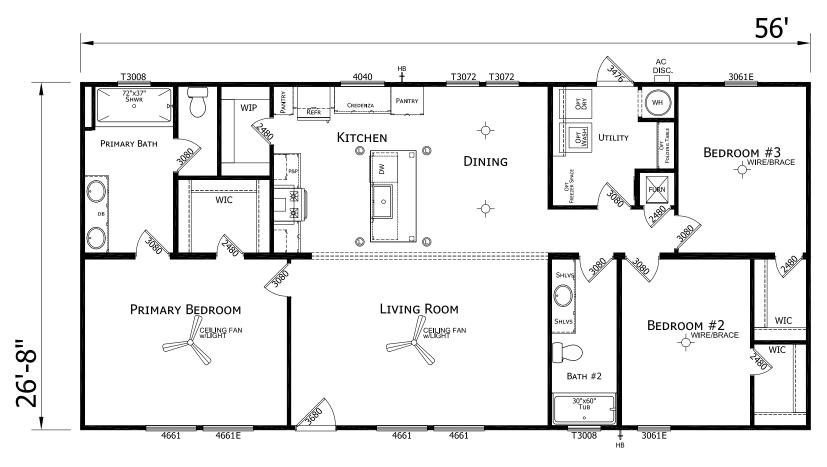

## Slidell

Winter Special Series

1,493 SQ. FT. (Approximate) 3 Bedroom, 2 Bath

Last Updated: 12-18-23