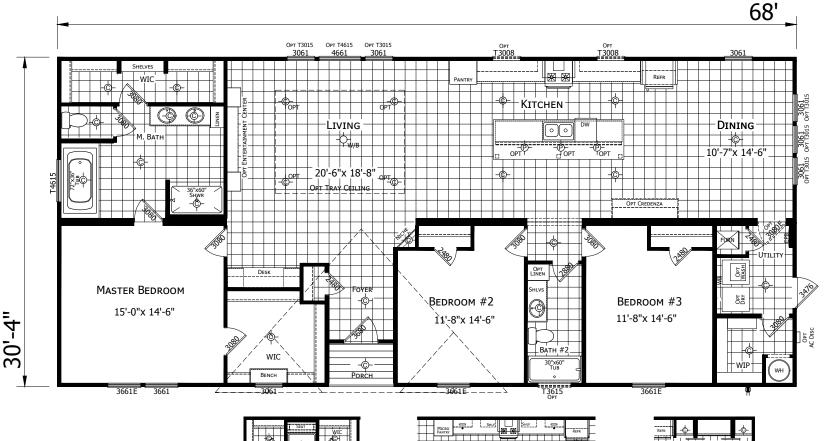

## **Spruce**

Innovation Series - Multi Section

2,039 SQ. FT. (Approximate) 3 Bedrooms, 2 Baths

Last Updated: 7-16-21