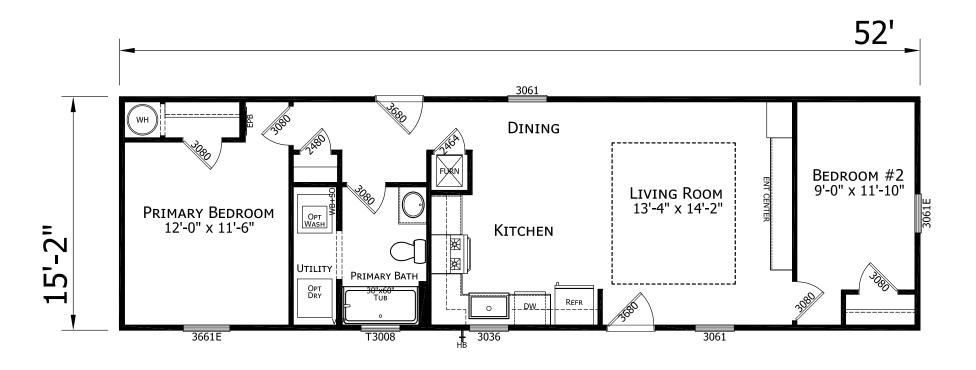

## **Spurger**

**Ascend Series** 

789 SQ. FT. (Approximate) 2 Bedroom, 1 Bath

Last Updated: 2-14-24