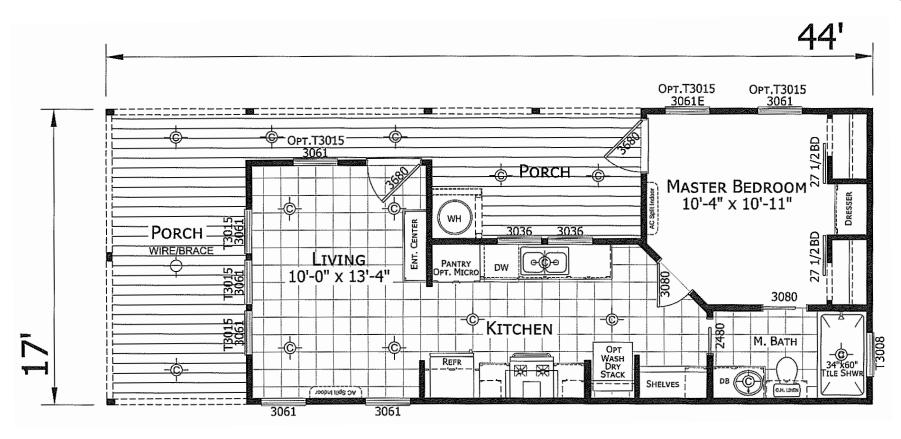

## **Stellina**

**Tiny Home Series** 

748 SQ. FT. (Approximate) 1 Bedroom, 1 Bath

Last Updated: 4-18-23