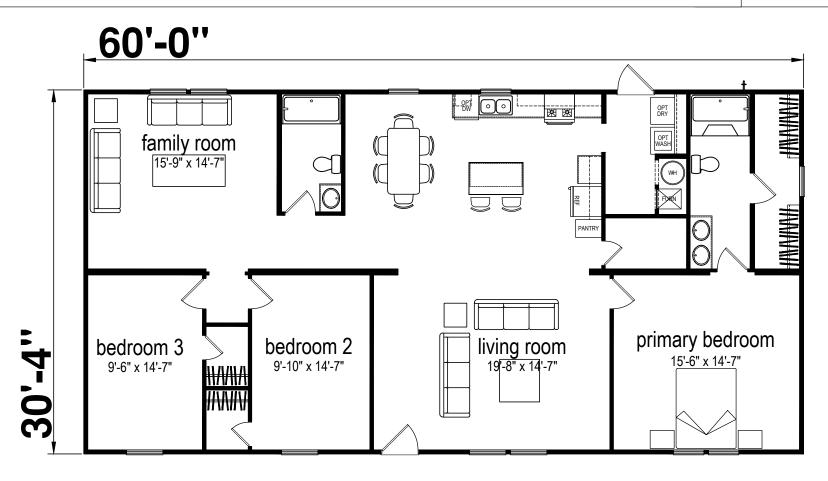

## **Thorp**

**Prime Series** 

1,820 SQ. FT. (Approximate) 3 Bedroom, 2 Bath

Last Updated: 5-2-23