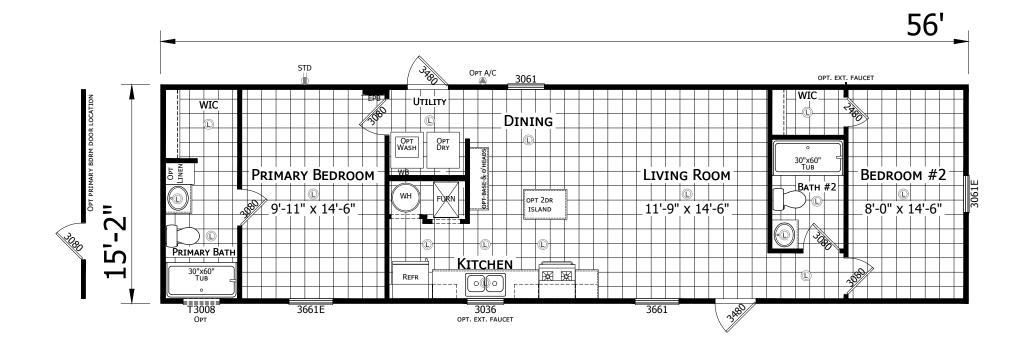

## Tisbury

Redman Classic Series - Single Section 849 SQ. FT. (Approximate) 2 Bedroom, 2 Bath

Last Updated: 10-30-24

MANUFACTURED BY

**CHAMPION HOMES CENTER** 3401 W. Corsicana Hwy Athens, Texas 75751