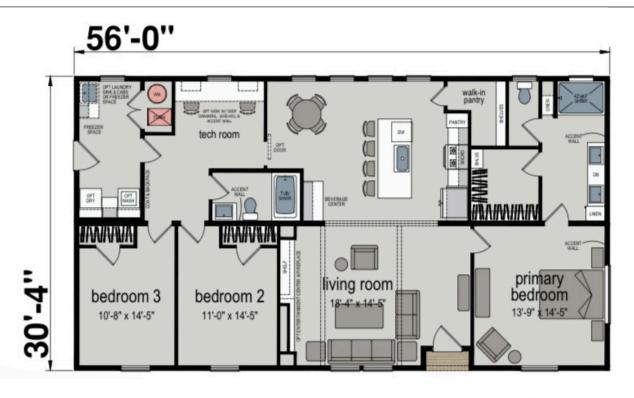

## Willow

**Altitude Series** 

1,690 SQ. FT. (Approximate) 3 Bedroom, 2 Bath

Last Updated: 9-26-24