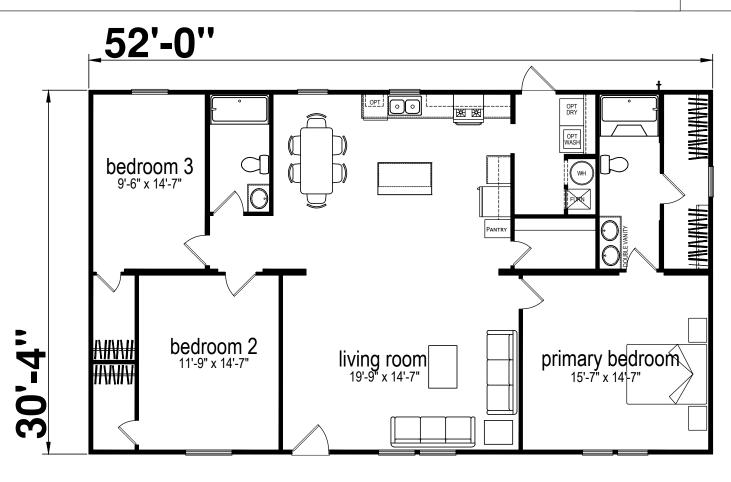

## Yeso

**Prime Series** 

1,577 SQ. FT. (Approximate) 3 Bedroom, 2 Bath

Last Updated: 5-2-23